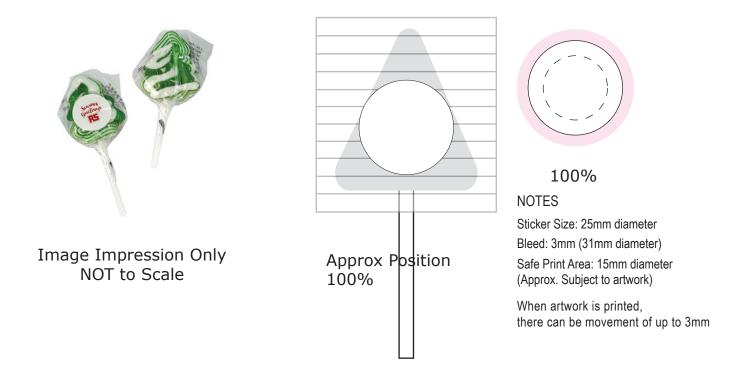

## ART APPROVAL

All colours used in this document are indicative only and they may vary across a variety of printing techniques and confectionery

| Product Code    | : CCX003SML                                                         |
|-----------------|---------------------------------------------------------------------|
| Description     | : Small Christmas Tree Lollipop with sticker adhered to the wrapper |
| Order#          | :                                                                   |
| Company Name    | :                                                                   |
| Contact         | :                                                                   |
| Lollipop Colour | : Green & White Swirl Only                                          |
| Flavour         | : Peppermint Only                                                   |
| Sticker Size    | : 25mm diameter                                                     |
| Print Colour    | Customer must provide PMS Colour print guide                        |
| Quantity        | :                                                                   |
| Delivery Date   | :                                                                   |